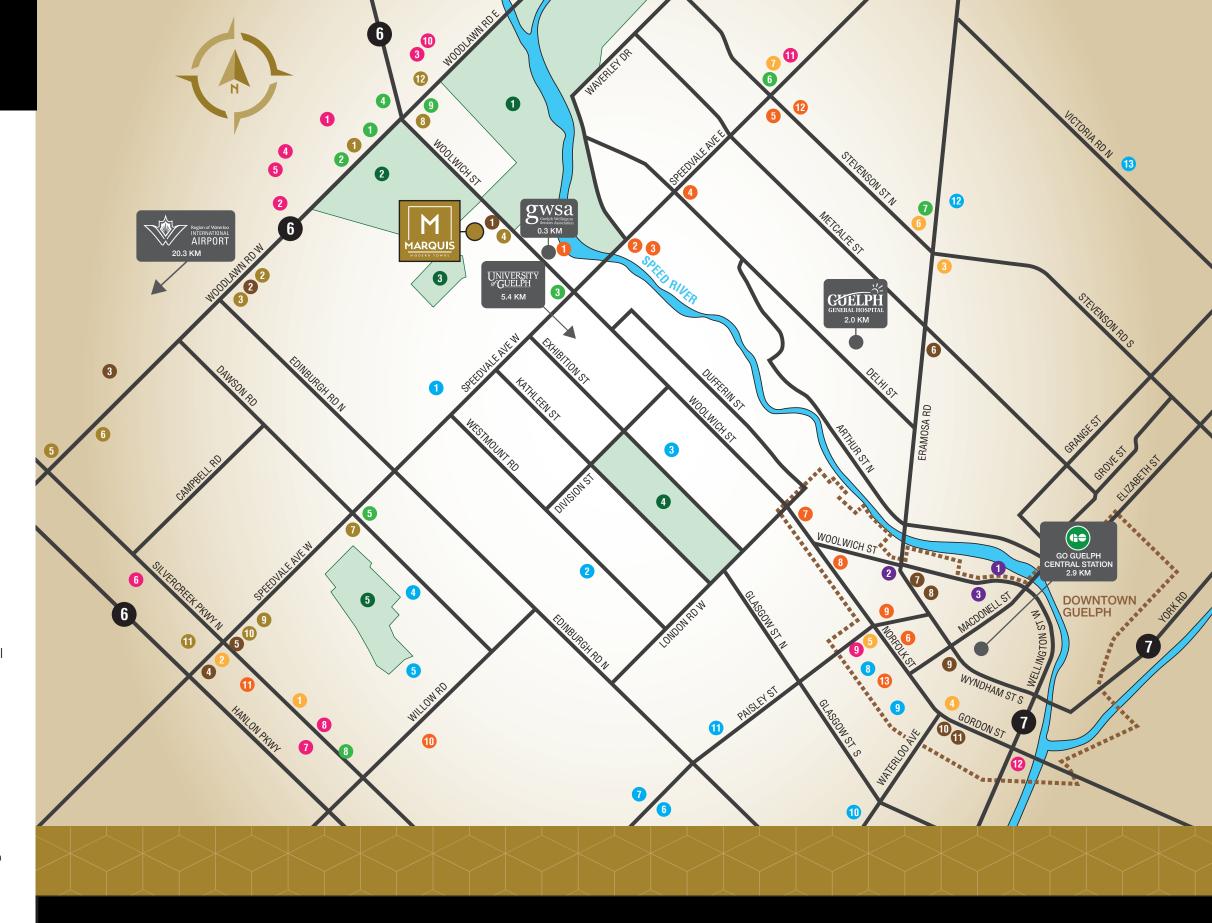

#### **SHOPPING**

- 1 Walmart Supercentre
- 2 Home Depot
- 3 Canadian Tire
- 4 HomeSense
- 4 Homeser
- 5 Michaels
- 6 The Brick
- 7 Winners
- 8 Willow West Mall
- 9 The Shops at Paisley
- 10 Staples
- 11 LCBO
- 12 LCBO

#### **GROCERY**

- 1 Jones' No Frills
- 2 Food Basics
- 3 Zehrs Eramosa
- 4 Guelph Farmer's Market
- 5 Market Fresh
- 6 Food Basics
- 7 FreshCo

#### **BANKS**

- 1 CIBC
- 2 BMO Bank of Montreal
- 3 TD Canada Trust
- 4 RBC
- 5 Meridian Credit Union
- 6 Scotiabank
- 7 TD Canada Trust
- 8 RBC
- 9 Duca Financial Services Credit Union

## **PARKS**

- 1 Riverside Park
- 2 Woodlawn Memorial Park
- **3** Bailey Park
- 4 Exhibition Park
- 5 Norm Jary Park

#### **RESTAURANTS**

- 1 Boston Pizza
- 2 Kelseys Original Roadhouse
- 3 Swiss Chalet
- 4 Uptown Grill
- 5 Chuck's Roadhouse Bar & Grill
- 6 Stampede Ranch
- 7 Souvlaki Flame
- 8 Golden Fish & Chips Woolwich
- 9 Silvercreek's 360 Grill
- 10 Blue Chopstix
- 11 Pho Saigon
- 12 Stacked Pancake & Breakfast

## ENTERTAINMENT

- 1 River Run Centre
- 2 Guelph Concert Theatre
- 3 Sleeman Centre

## **COFFEE**

- 1 Tim Hortons
- 2 Tim Hortons
- 3 Coffee Stiles
- 4 Tim Hortons
- 5 Puffle Cafe
- 6 M.E Cafe
- 7 Red Brick Cafe
- 8 Coco Latte
- 9 Planet Bean Coffee
- 10 Balzac's Guelph
- 11 Found Coffee

### **SCHOOLS**

- 1 June Avenue Public School
- 2 Our Lady of Lourdes Catholic High School
- Victory Public School
- 4 St. Francis of Assisi Catholic School
- 5 Willow Road Public School
- 6 Paisley Road Public School
- **7** St. Joseph Catholic School
- 8 Central Public School
- 9 St. John Bosco Catholic School
- 10 Guelph Montessori School
- 11 Guelph Collegiate Vocational Institute
- 12 John F Ross Collegiate Vocational Institute
- 13 St. James Catholic High School

# **CHURCHES**

- 1 Guelph Baptist Mission
- 2 Riverside Community Reformed Church
- 3 Parkview Church
- 4 New Apostolic Church
- 5 Trinity United Church
- 6 Church of the City
- 7 First Baptist Church
- 8 St. Andrew's Presbyterian Church
- 9 Knox Presbyterian Church
- 10 Royal City Baptist Church
- 11 All Saints Lutheran Anglican Church
- 12 Holy Rosary Catholic Church
- 13 Basilica of Our Lady Immaculate

CONVENIENT AMENITIES LOCATED CLOSE BY